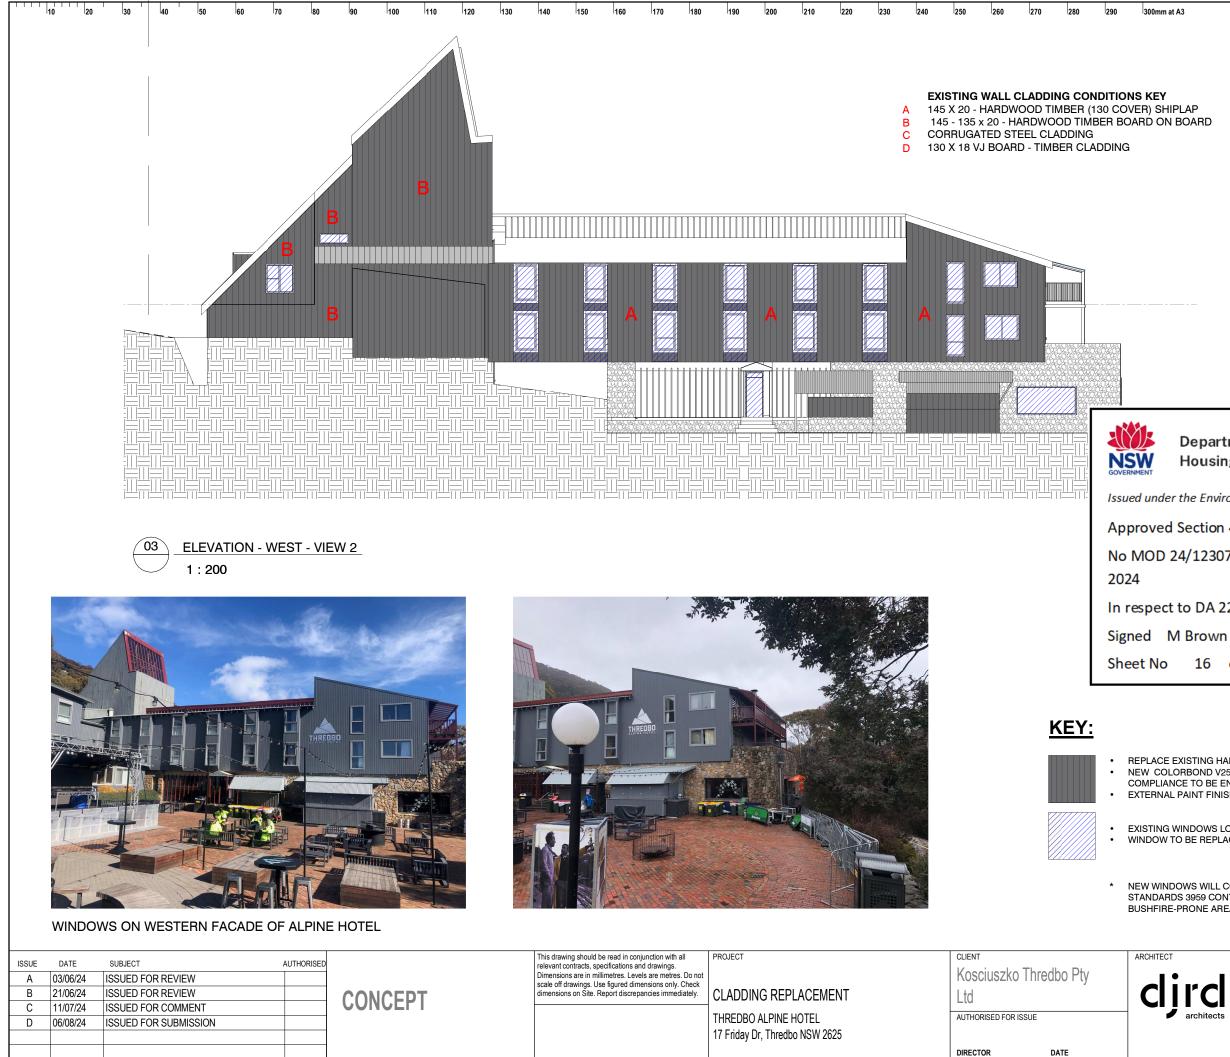

In respect to DA 22/10263

Sheet No 16 of 27

REPLACE EXISTING HARDWOOD CLADDING WITH NEW COLORBOND V25 PROFILE METAL CLADDING - MATERIALITY AND COMPLIANCE TO BE ENSURED PRIOR TO CONSTRUCTION CERTIFICATE. EXTERNAL PAINT FINISH TO MATCH EXISTING BASALT COLOUR.

 EXISTING WINDOWS LOCATED IN CLADDING WINDOW TO BE REPLACED IF LOCATED WITHIN PROPOSED NEW CLADDING

NEW WINDOWS WILL COMPLY WITH AUSTRALIAN STANDARDS 3959 CONTRUCTION OF BUILDINGS **BUSHFIRE-PRONE AREAS** 